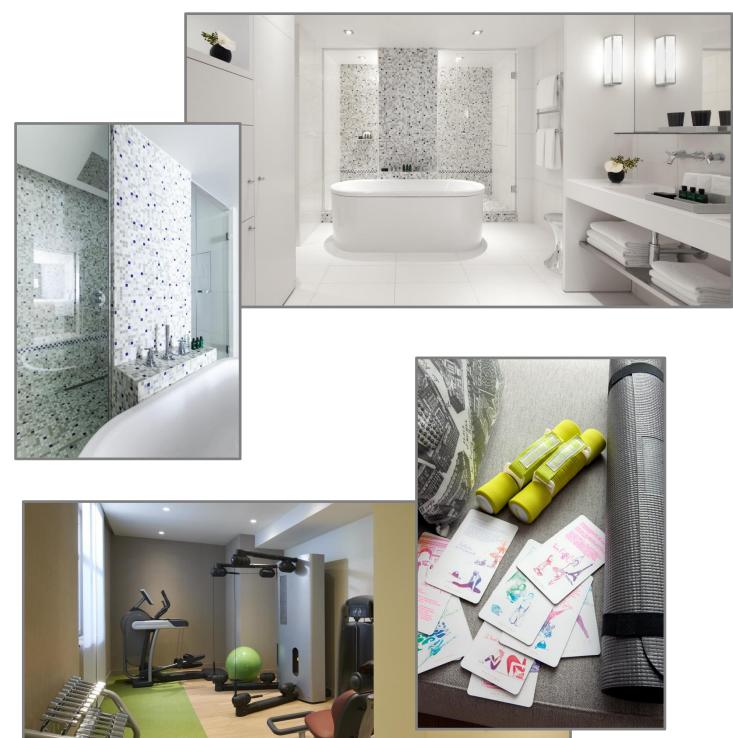

#### WELLNESS

OUR 'WELLNESS ROOMS' OCCUPY UP TO HALF THE GUESTROOM'S AREA AND BRING ABOUT A FEELING OF RELAXATION AND WELLBEING.

DO NOT RESIST OUR ROOM COCOON MENU WHICH WILL TRANSFORM YOUR BATHROOM INTO A PRIVATE SPA, OR OUR TAILOR-MADE BATH RITUAL PREPARED IN YOUR SUITE.

EXERCISE AND YOGA CARDS ALONG WITH A FLOOR MAT AND DUMB-BELLS ARE AT YOUR DISPOSAL IN EVERY ROOM AND IN OUR **'SOFIT'** FITNESS CENTER.