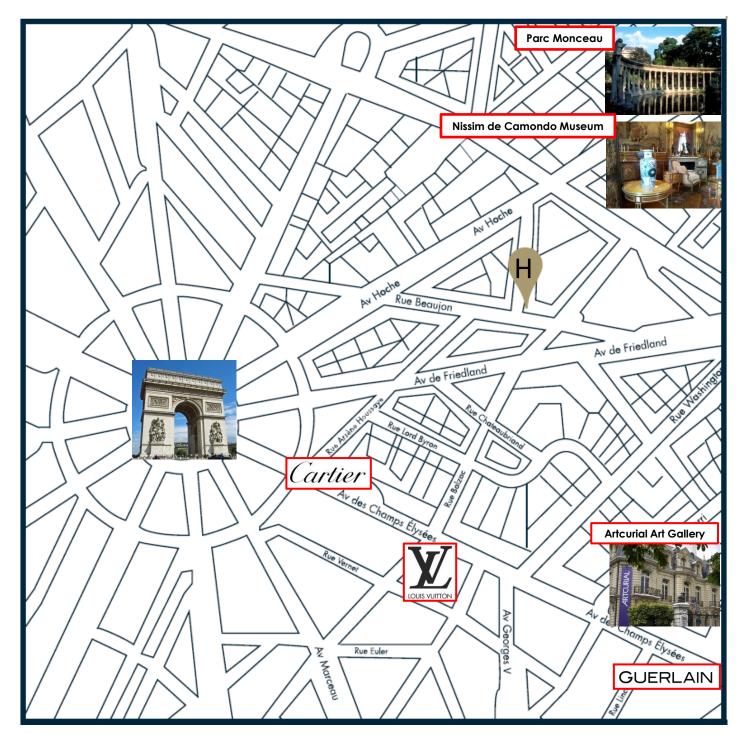

### The address

A QUIET STREET BUT YET CLOSE TO HUSTLE AND BUSTLE OF CHAMPS ELYSÉES, NESTLED BETWEEN ARC DE TRIOMPHE AND PARC MONCEAU.

LOCATED BETWEEN ONE OF THE MOST ELEGANT RESIDENTIAL NEIGHBORHOODS, AND THE EMBLEMATIC LUXURY SIGNATURES AND CULTURAL SITES TO BE SEEN.