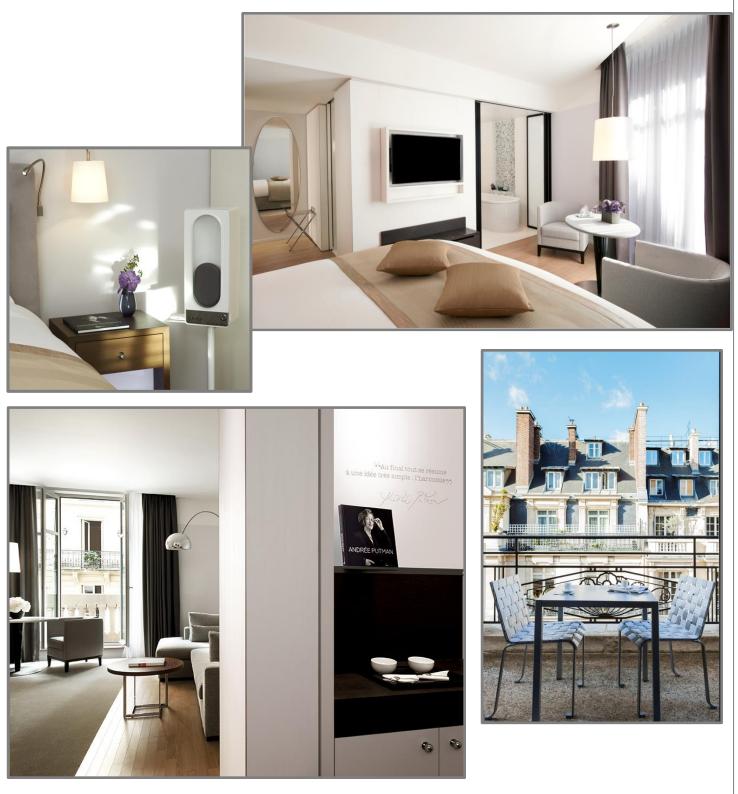

#### **SUPERIOR AND LUXURY ROOMS**

TOTALLY REMODELED, THE ROOMS WERE DESIGNED TO LOOK LIKE A PARISIAN PIED-À-TERRE, IN A CONTEMPORARY ATMOSPHERE DEDICATED TO WELL-BEING AND RELAXATION.

The subdued colours, sleek lines, Natural Parquet Evoke Haussmannian interiors while the Delicate blue light of the cubic Night tables recalls the Andrée Putman's signature and creates A sense of peace.

### JUNIOR SUITES AND PRESTIGE SUITES

LIVE YOUR STAY AS YOU DESIRE.

MODULAR AREAS TURN YOUR **JUNIOR SUITE** OR **PRESTIGE SUITE** INTO AN OPEN-PLAN SPACE OR AN INTIMATE AND COSY COCOON.

See how much better you will sleep with the innovative NightCove which diffuses light and sound programs while creating soothing moments of absolute balance.

### The address

A QUIET STREET BUT YET CLOSE TO HUSTLE AND BUSTLE OF CHAMPS ELYSÉES, NESTLED BETWEEN ARC DE TRIOMPHE AND PARC MONCEAU.

LOCATED BETWEEN ONE OF THE MOST ELEGANT RESIDENTIAL NEIGHBORHOODS, AND THE EMBLEMATIC LUXURY SIGNATURES AND CULTURAL SITES TO BE SEEN.