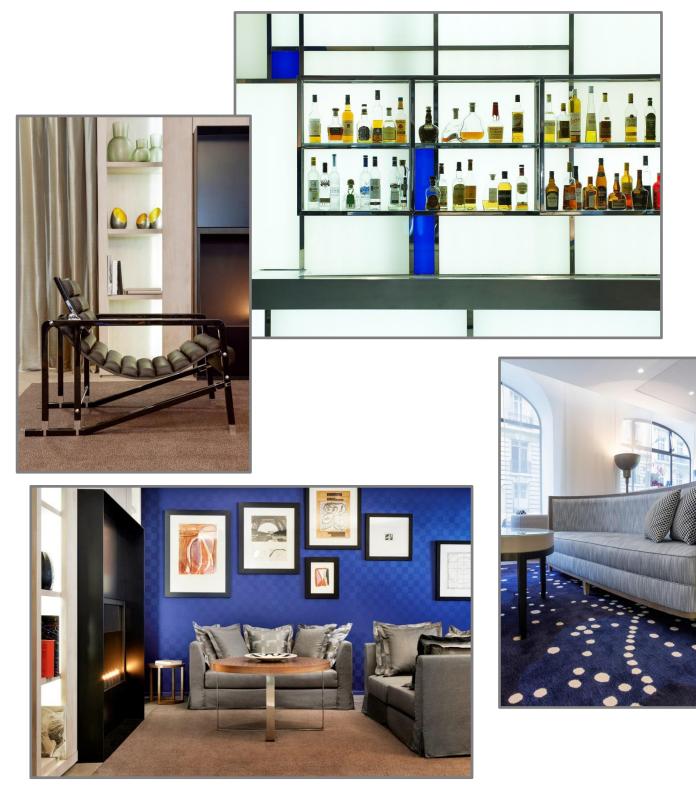

#### THE LOBBY LOUNGE

BEYOND A MAJESTIC HAUSSMANNIAN FACADE AWAITS A TREASURE TROVE OF PARISIAN CONTEMPORARY DESIGN, SIGNED BY STUDIO PUTMAN.

DISCOVER A MULTIPLE-FACETED AND INTERCONNECTED AREAS WHICH WELCOME YOU WHEREVER YOU WISH: **THE BAR** AND ITS COUNTER IN MONDRIAN STYLE, **THE PUTMAN LOUNGE** WITH ITS FIREPLACE AND PRIVATE ART AND DESIGN COLLECTION, OR **THE WELCOME AREA** ENRICHED WITH THE EXHIBITION OF THE MOMENT.