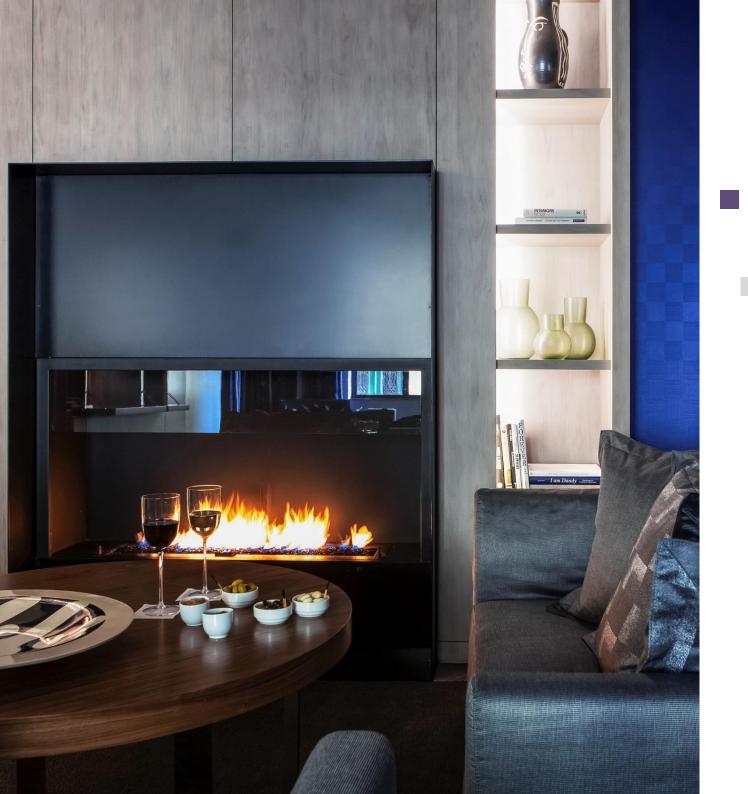

#### THE LOBBY LOUNGE

BEYOND A MAJESTIC HAUSSMANNIAN FACADE AWAITS A TREASURE TROVE OF PARISIAN CONTEMPORARY DESIGN, SIGNED BY STUDIO PUTMAN.

DISCOVER A MULTIPLE-FACETED AND INTERCONNECTED AREAS WHICH WELCOME YOU WHEREVER YOU WISH: **THE BAR** AND ITS COUNTER IN MONDRIAN STYLE, **THE PUTMAN LOUNGE** WITH ITS FIREPLACE AND PRIVATE ART AND DESIGN COLLECTION, OR **THE WELCOME AREA** ENRICHED WITH THE EXHIBITION OF THE MOMENT.