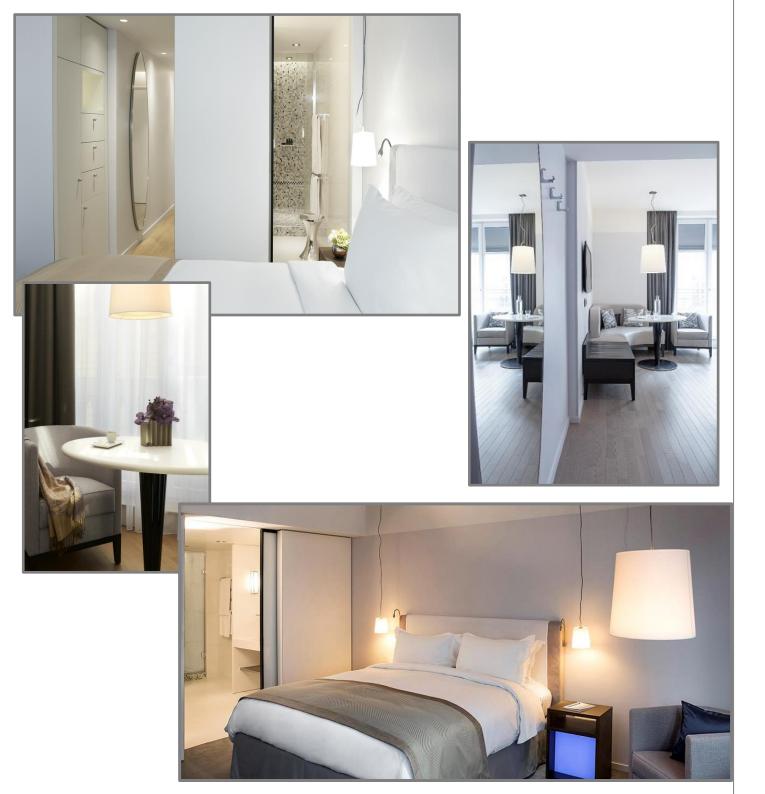

#### **SUPERIOR AND LUXURY ROOMS**

TOTALLY REMODELED, THE ROOMS WERE DESIGNED TO LOOK LIKE A PARISIAN PIED-À-TERRE, IN A CONTEMPORARY ATMOSPHERE DEDICATED TO WELL-BEING AND RELAXATION.

The subdued colours, sleek lines, Natural Parquet Evoke Haussmannian interiors while the Delicate blue light of the cubic Night tables recalls the Andrée Putman's signature and creates A sense of peace.

### JUNIOR SUITES AND PRESTIGE SUITES

LIVE YOUR STAY AS YOU DESIRE.

MODULAR AREAS TURN YOUR **JUNIOR SUITE** OR **PRESTIGE SUITE** INTO AN OPEN-PLAN SPACE OR AN INTIMATE AND COSY COCOON.

See how much better you will sleep with the innovative NightCove which diffuses light and sound programs while creating soothing moments of absolute balance.