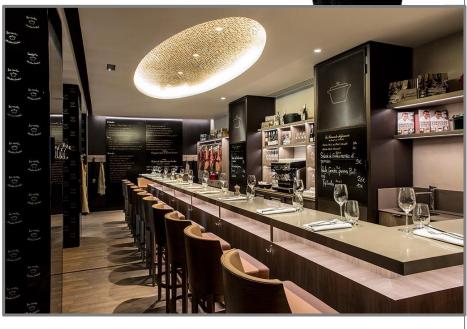

#### RESTAURANT 'LES COCOTTES ARC DE TRIOMPHE', CHRISTIAN CONSTANT

CHRISTIAN CONSTANT, THE RENOWNED FRENCH CHEF.

A TOTALLY REMODELED DECOR WHERE GUESTS CAN EAT AT THE TABLE OR AT THE COUNTER.

A FRIENDLY ATMOSPHERE OFFERING THE DELIGHT OF SHARING.

# A CHIC BISTRO CONCEPT WITH A FRENCH AND AUTHENTIC CUISINE.

REGIONAL PRODUCTS OF EXCELLENCE WHICH VARY WITH THE FLOW OF THE SEASON.

DISHES SERVED IN STAUB IRON POTS.

Service 7 days a week all day long.

THE CONCEPT IS DECLINED ON THE **BAR** MENU.