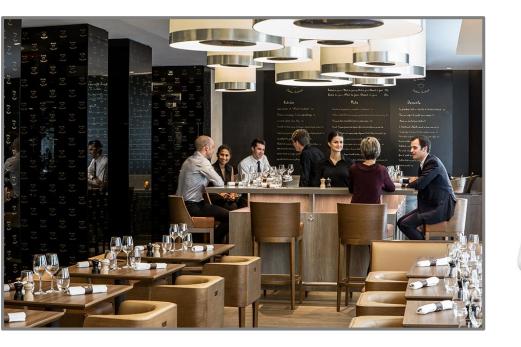

#### RESTAURANT 'LES COCOTTES ARC DE TRIOMPHE', CHRISTIAN CONSTANT

CHRISTIAN CONSTANT, THE RENOWNED FRENCH CHEF.

A TOTALLY REMODELED DECOR WHERE GUESTS CAN EAT AT THE TABLE OR AT THE COUNTER.

A FRIENDLY ATMOSPHERE OFFERING THE DELIGHT OF SHARING.

# A CHIC BISTRO CONCEPT WITH A FRENCH AND AUTHENTIC CUISINE.

REGIONAL PRODUCTS OF EXCELLENCE WHICH VARY WITH THE FLOW OF THE SEASON.

DISHES SERVED IN STAUB IRON POTS.

Service 7 days a week all day long.

THE CONCEPT IS DECLINED ON THE **BAR** MENU.