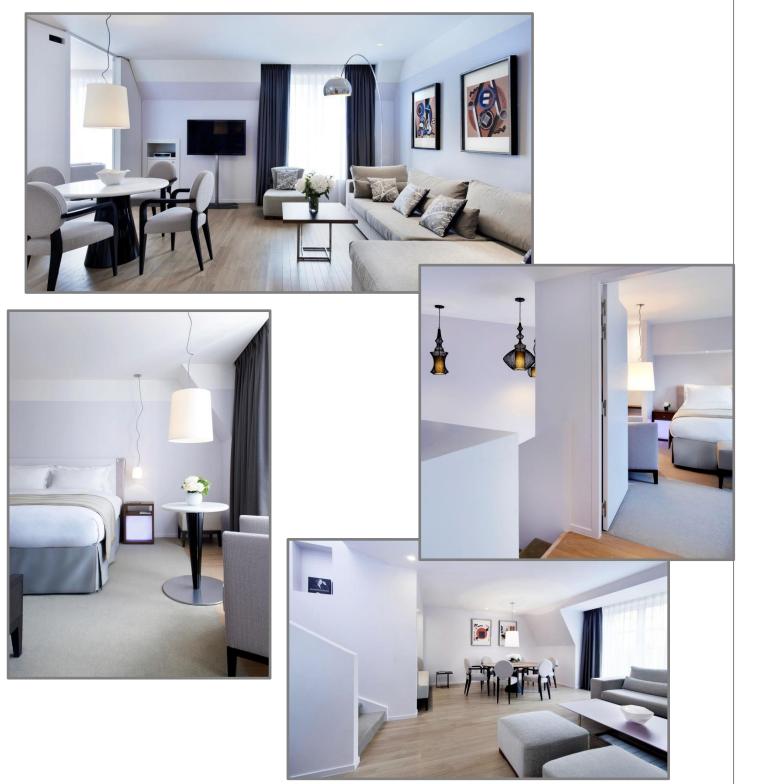

#### **DUPLEX SUITE AND APARTMENT**

THE VIEW OF THE EIFFEL TOWER, THE BEDROOM UNDER THE EAVES AND THE PRIVATE DINING ROOM, GIVE THE SEDUCTIVE **DUPLEX** AN INCOMPARABLE CHARM AND ABSOLUTE COMFORT.

The vast **Apartment** showcases Studio Putman's luxurious minimalism. Open or close sliding doors to create three separate rooms or an immense loft, and enjoy an authentic hammam.